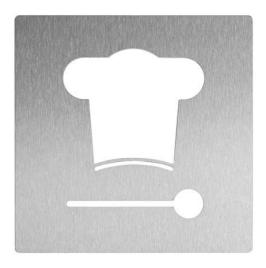

## "KITCHEN" PICTOGRAM FOR GLUING AC490

120 x 120 x 2 mm

- Pictogram with "Kitchen" motif in 2 mm thick stainless steel (AISI 304), satin finished and brushed.
- Mounting with double-sided glue dots.
- Delivery includes fixing material.
- Weight, including single package: 0.1 kg

## Suggested text for specifications:

Pictogram for gluing with ,Kitchen' motif in 2 mm thick stainless steel (AISI 304), satin finished and brushed. Delivery includes fixing material.

Dimensions:  $120 \times 120 \times 2 \text{ mm}$ 